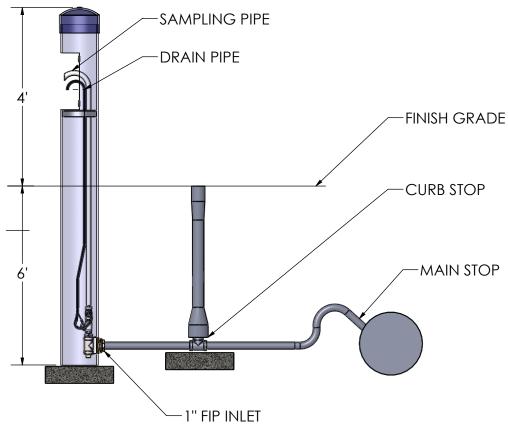

## TEST TAP

- Sampling stations shall have a 1/2" (13mm) 316 stainless steel waterway. (No Lead)
- Sampling stations shall be equipped with a 3/8" (9.5mm)316 stainless steel vent tube. This is used to pump standing water from unit after use, preventing freezing and bacteria growth.
- The enclosure shall be made from plastic pipe with a lockable access door.
- The enclosure shall protect all components from corrosive soil and ground water. After the water is turned off at the curbstop, all working parts shall be removable without digging
- Sampling stations will be equipped with a 1" (25mm) FIP inlet for the connection to the watermain.
- Standard Test Tap is designed for a 1.8 meter (6 feet) bury and a 1.2 meter (4 feet) pedestal. (Alternate lengths available)

## Typical Install from Watermain to Test Tap Sampling Station

 $\frac{3}{4}$ " (19mm) mainstop,  $\frac{3}{4}$ " (19mm) domestic pipe to a  $\frac{3}{4}$ " (19mm) curbstop,  $\frac{3}{4}$ " (19mm)domestic pipe to Test Tap.

## Notes:

- 1. The Test Tap should rest on a concrete slab. 30cm X 30cm Patio slab is acceptable.
- 2. The Curbstop should rest on a concrete slab. Small patio slab is acceptable.
- 3. Ensure service tubing to the Test Tap is well supported to prevent excess pressure on the pitiless adapter.
- 4. Backfill must be slow and consistent to prevent the deformation of the Test Tap enclosure.
- 5. Backfill material should be free of rocks etc. (Sand is the preferred material)
- 6. Flexible tubing must be used to install the Test Tap. (No rigid pipe)