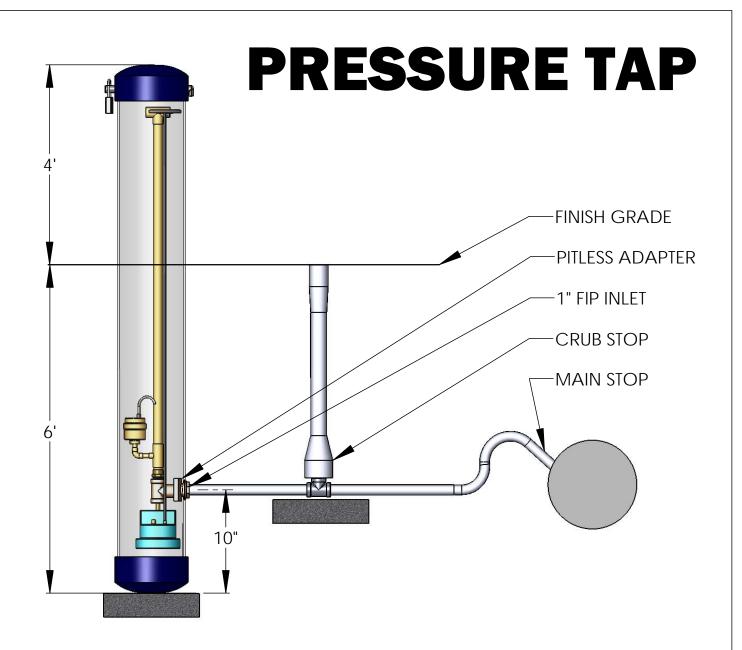

- The enclosure shall be made from schedule 40 pvc pipe with a lockable top cap
- The enclosure shall protect all components from corrisive soil and ground water
- After the water is turned off at the curbstop, all working parts shall be removable without digging. Pressure stations will be equipped with a 1" FIP inlet for the connection to the watermain.
- Standard Pressure Tap is designed for a 1.8m (7 feet) bury and a 1.2m (4 feet) pedistal

## Typical Installation from Watermain to Pressure Tap station

3/4" Mainstop, 3/4" domestic pipe to a 3/4" curbstop, 3/4" service pipe, 3/4" conpression x 1" MIP fitting to Pitless

## Notes:

- 1. The Pressure Tap should rest on a concrete slab. 30cmx30cm patio slab is acceptable
- 2. The curb stop should rest on a concrete slab. Small patio slab is acceptable

|                                                                                                                                                                                                                                    | Pressure Tap  |              |    |
|------------------------------------------------------------------------------------------------------------------------------------------------------------------------------------------------------------------------------------|---------------|--------------|----|
| PROPRIETARY AND CONFIDENTIAL<br>THE INFORMATION CONTAINED IN THIS DRAWING IS THE SOLE PROPERTY OF<br>D.R. ENGINEERING. ANY REPRODUCTION IN PART OR AS A WHOLE WITHOUT<br>THE WRITTEN PERMISSION OF D.R. ENGINEERING IS PROHIBITED. | DWG NO. PT-01 |              | A4 |
|                                                                                                                                                                                                                                    |               |              |    |
|                                                                                                                                                                                                                                    | SCALE:1:12    | SHEET 1 OF 1 |    |